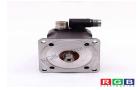

## SPECIFICATIONS

| MANUFACTURER | SEW EURODRIVE                                                                                                                                             |
|--------------|-----------------------------------------------------------------------------------------------------------------------------------------------------------|
| MODEL        | DFY56L/SM11/TF                                                                                                                                            |
| CATEGORY     | AC and DC motors                                                                                                                                          |
| WEIGHT       | 7.0 kg                                                                                                                                                    |
| OTHER NAMES  | DFY56LSM11TF   DFY56LSM11 TF  <br>DFY56LSM11/TF   DFY56L SM11TF   DFY56L<br>SM11 TF   DFY56L SM11/TF   DFY56L/SM11TF  <br>DFY56L/SM11 TF   DFY56L/SM11/TF |